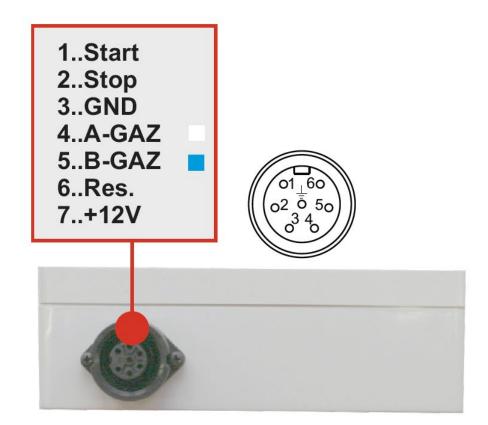

F2 for the Timing Room | 8 |

Änderungen und Druckfehler vorbehalten

Copyright by

ALGE-TIMING GmbH Rotkreuzstr. 39 6890 Lustenau / Austria www.alge-timing.com





#### 1 General

To make a mobile cabling for the timing in an athletics stadium you need at least three TBM A-D cable reels and a connection box TBM-F2 in the timing room. If an Ethernet is required in the infield (e.g. photo finish and IDCam), these cables must be laid separately. A separate cable must also be laid for wind measurement (if you are not using the radio solution).

The mobile stadium cabling from ALGE-TIMING does not include any mains. The power cables must be laid separately.







#### 2 Cable Plan







#### 3 Cable Reel TBM A-D

















### 4 Trackbox TBM F2 for the Timing Room





























#### ALGE-TIMING GmbH

Rotkreuzstrasse 39 A-6890 Lustenau Austria

Tel: +43-5577-85966 Fax: +43-5577-85966-4 office@alge-timing.com www.alge-timing.com