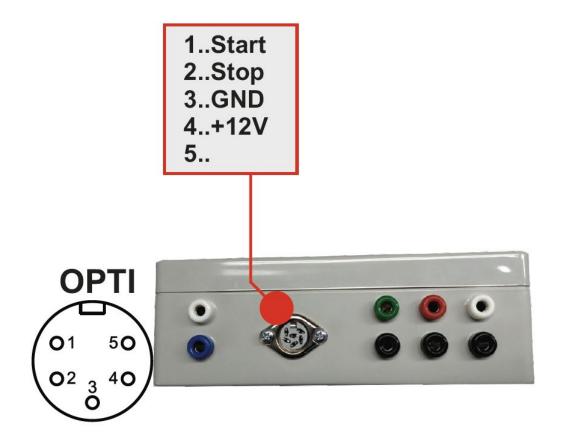

BM F2 for the Timing Room | 8 |

Änderungen und Druckfehler vorbehalten

Copyright by

ALGE-TIMING GmbH Rotkreuzstr. 39 6890 Lustenau / Austria www.alge-timing.com





#### 1 General

To make a mobile cabling for the timing in an athletics stadium you need at least three TBM A-D cable reels and a connection box TBM-F2 in the timing room. If an Ethernet is required in the infield (e.g. photo finish and IDCam), these cables must be laid separately. A separate cable must also be laid for wind measurement (if you are not using the radio solution).

The mobile stadium cabling from ALGE-TIMING does not include any mains. The power cables must be laid separately.







#### 2 Cable Plan







#### 3 Cable Reel TBM A-D

















### 4 Trackbox TBM F2 for the Timing Room





























#### ALGE-TIMING GmbH

Rotkreuzstrasse 39 A-6890 Lustenau Austria

Tel: +43-5577-85966 Fax: +43-5577-85966-4 office@alge-timing.com www.alge-timing.com