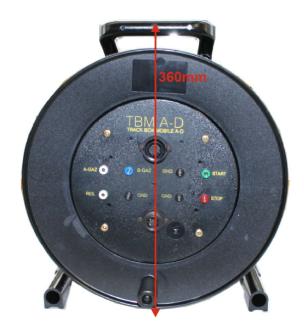

|   |
| 3 |                                     |   |
| 4 | Trackbox TBM F2 for the Timing Room | 8 |

Änderungen und Druckfehler vorbehalten

Copyright by

ALGE-TIMING GmbH Rotkreuzstr. 39 6890 Lustenau / Austria www.alge-timing.com





#### 1 General

To make a mobile cabling for the timing in an athletics stadium you need at least three TBM A-D cable reels and a connection box TBM-F2 in the timing room. If an Ethernet is required in the infield (e.g. photo finish and IDCam), these cables must be laid separately. A separate cable must also be laid for wind measurement (if you are not using the radio solution).

The mobile stadium cabling from ALGE-TIMING does not include any mains. The power cables must be laid separately.







#### 2 Cable Plan







#### 3 Cable Reel TBM A-D

















### 4 Trackbox TBM F2 for the Timing Room





























#### ALGE-TIMING GmbH

Rotkreuzstrasse 39 A-6890 Lustenau Austria

Tel: +43-5577-85966 Fax: +43-5577-85966-4 office@alge-timing.com www.alge-timing.com