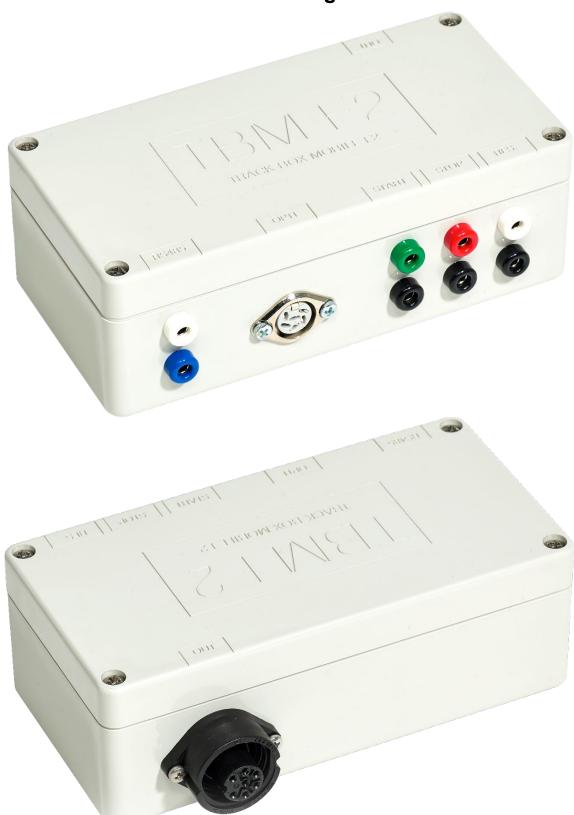

| 4 | Trackbox TBM F2 for the Timing Room | 8 |

Änderungen und Druckfehler vorbehalten

Copyright by

ALGE-TIMING GmbH Rotkreuzstr. 39 6890 Lustenau / Austria www.alge-timing.com





#### 1 General

To make a mobile cabling for the timing in an athletics stadium you need at least three TBM A-D cable reels and a connection box TBM-F2 in the timing room. If an Ethernet is required in the infield (e.g. photo finish and IDCam), these cables must be laid separately. A separate cable must also be laid for wind measurement (if you are not using the radio solution).

The mobile stadium cabling from ALGE-TIMING does not include any mains. The power cables must be laid separately.







#### 2 Cable Plan







#### 3 Cable Reel TBM A-D

















### 4 Trackbox TBM F2 for the Timing Room





























#### ALGE-TIMING GmbH

Rotkreuzstrasse 39 A-6890 Lustenau Austria

Tel: +43-5577-85966 Fax: +43-5577-85966-4 office@alge-timing.com www.alge-timing.com