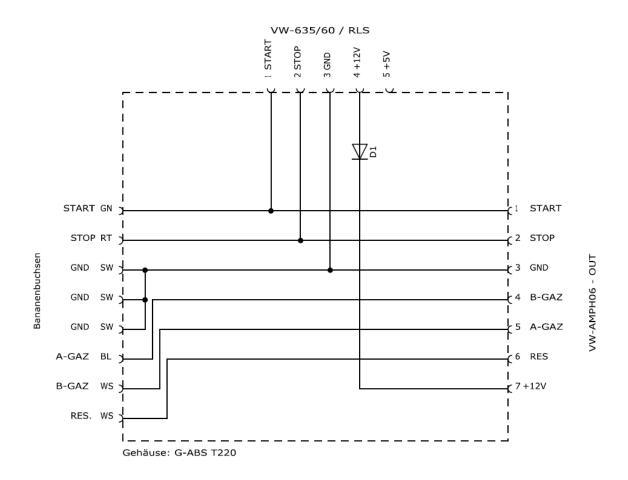

for the Timing Room | 8 |

Änderungen und Druckfehler vorbehalten

Copyright by

ALGE-TIMING GmbH Rotkreuzstr. 39 6890 Lustenau / Austria www.alge-timing.com





#### 1 General

To make a mobile cabling for the timing in an athletics stadium you need at least three TBM A-D cable reels and a connection box TBM-F2 in the timing room. If an Ethernet is required in the infield (e.g. photo finish and IDCam), these cables must be laid separately. A separate cable must also be laid for wind measurement (if you are not using the radio solution).

The mobile stadium cabling from ALGE-TIMING does not include any mains. The power cables must be laid separately.







#### 2 Cable Plan







#### 3 Cable Reel TBM A-D

















### 4 Trackbox TBM F2 for the Timing Room





























#### ALGE-TIMING GmbH

Rotkreuzstrasse 39 A-6890 Lustenau Austria

Tel: +43-5577-85966 Fax: +43-5577-85966-4 office@alge-timing.com www.alge-timing.com