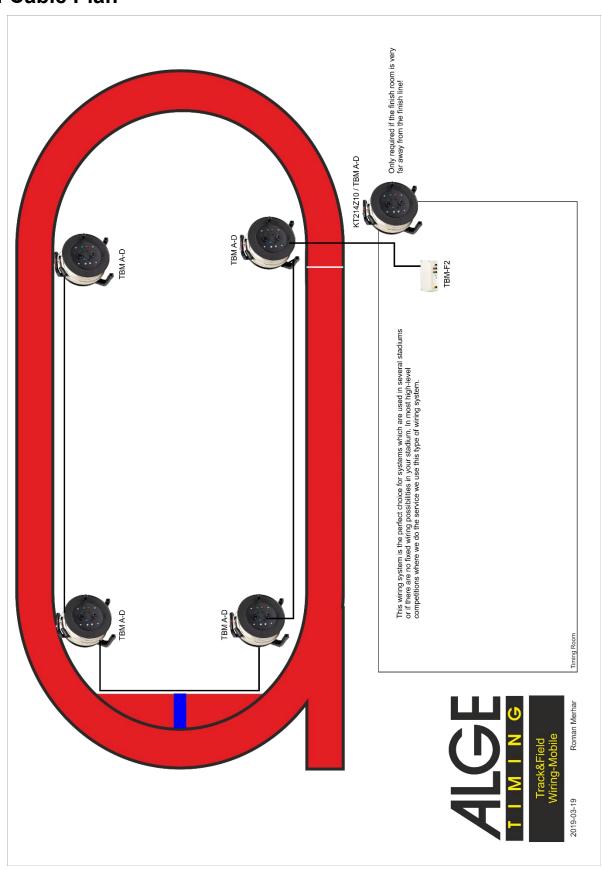

#### 1 General

To make a mobile cabling for the timing in an athletics stadium you need at least three TBM A-D cable reels and a connection box TBM-F2 in the timing room. If an Ethernet is required in the infield (e.g. photo finish and IDCam), these cables must be laid separately. A separate cable must also be laid for wind measurement (if you are not using the radio solution).

The mobile stadium cabling from ALGE-TIMING does not include any mains. The power cables must be laid separately.

#### 2 Cable Plan