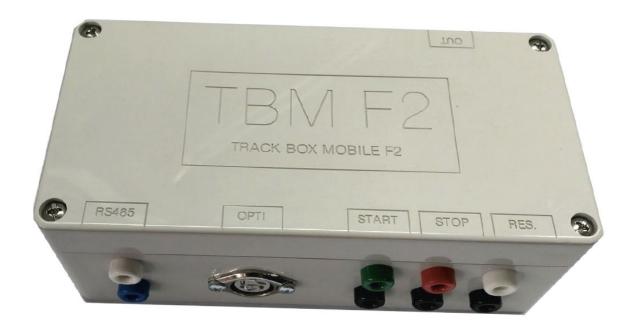

ackbox TBM F2 for the Timing Room | 8 |

Änderungen und Druckfehler vorbehalten

Copyright by

ALGE-TIMING GmbH Rotkreuzstr. 39 6890 Lustenau / Austria www.alge-timing.com





#### 1 General

To make a mobile cabling for the timing in an athletics stadium you need at least three TBM A-D cable reels and a connection box TBM-F2 in the timing room. If an Ethernet is required in the infield (e.g. photo finish and IDCam), these cables must be laid separately. A separate cable must also be laid for wind measurement (if you are not using the radio solution).

The mobile stadium cabling from ALGE-TIMING does not include any mains. The power cables must be laid separately.







#### 2 Cable Plan







#### 3 Cable Reel TBM A-D

















### 4 Trackbox TBM F2 for the Timing Room





























#### ALGE-TIMING GmbH

Rotkreuzstrasse 39 A-6890 Lustenau Austria

Tel: +43-5577-85966 Fax: +43-5577-85966-4 office@alge-timing.com www.alge-timing.com