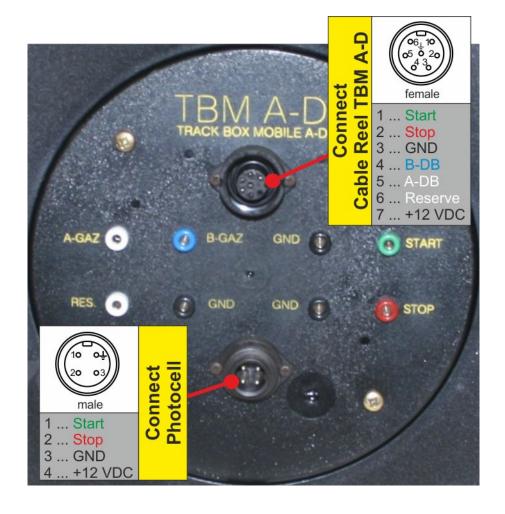

|   |
| 3 |                                     |   |
| 4 | Trackbox TBM F2 for the Timing Room | 8 |

Änderungen und Druckfehler vorbehalten

Copyright by

ALGE-TIMING GmbH Rotkreuzstr. 39 6890 Lustenau / Austria www.alge-timing.com





#### 1 General

To make a mobile cabling for the timing in an athletics stadium you need at least three TBM A-D cable reels and a connection box TBM-F2 in the timing room. If an Ethernet is required in the infield (e.g. photo finish and IDCam), these cables must be laid separately. A separate cable must also be laid for wind measurement (if you are not using the radio solution).

The mobile stadium cabling from ALGE-TIMING does not include any mains. The power cables must be laid separately.







#### 2 Cable Plan







#### 3 Cable Reel TBM A-D

















### 4 Trackbox TBM F2 for the Timing Room





























#### ALGE-TIMING GmbH

Rotkreuzstrasse 39 A-6890 Lustenau Austria

Tel: +43-5577-85966 Fax: +43-5577-85966-4 office@alge-timing.com www.alge-timing.com