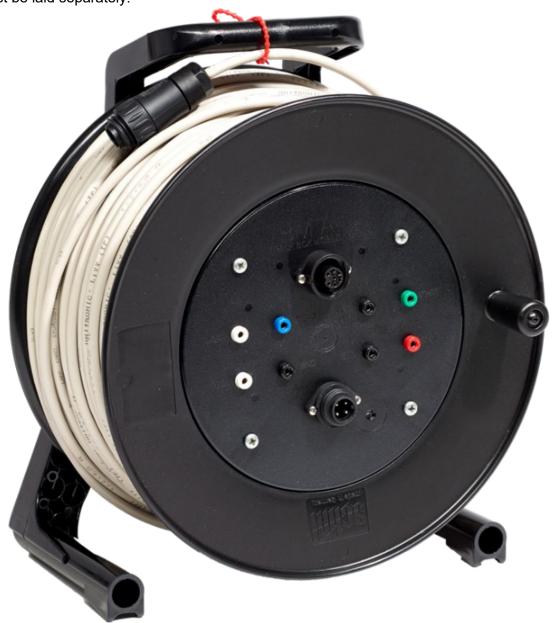

---------------|---|
| 2 |                                     |   |
| 3 |                                     |   |
| 4 | Trackbox TBM F2 for the Timing Room | 8 |

Änderungen und Druckfehler vorbehalten

Copyright by

ALGE-TIMING GmbH Rotkreuzstr. 39 6890 Lustenau / Austria www.alge-timing.com





#### 1 General

To make a mobile cabling for the timing in an athletics stadium you need at least three TBM A-D cable reels and a connection box TBM-F2 in the timing room. If an Ethernet is required in the infield (e.g. photo finish and IDCam), these cables must be laid separately. A separate cable must also be laid for wind measurement (if you are not using the radio solution).

The mobile stadium cabling from ALGE-TIMING does not include any mains. The power cables must be laid separately.







#### 2 Cable Plan







#### 3 Cable Reel TBM A-D

















### 4 Trackbox TBM F2 for the Timing Room





























#### ALGE-TIMING GmbH

Rotkreuzstrasse 39 A-6890 Lustenau Austria

Tel: +43-5577-85966 Fax: +43-5577-85966-4 office@alge-timing.com www.alge-timing.com