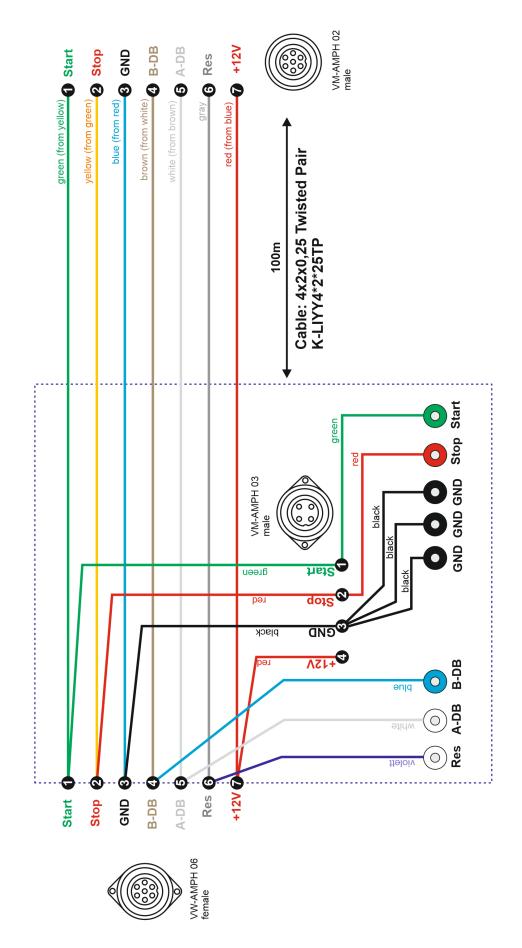

#### 2 Cable Plan

#### 1 General

To make a mobile cabling for the timing in an athletics stadium you need at least three TBM A-D cable reels and a connection box TBM-F2 in the timing room. If an Ethernet is required in the infield (e.g. photo finish and IDCam), these cables must be laid separately. A separate cable must also be laid for wind measurement (if you are not using the radio solution).