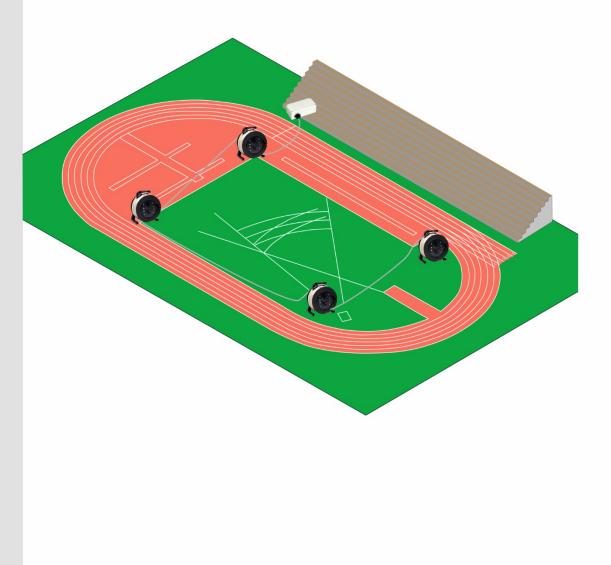

#### 1 General

To make a mobile cabling for the timing in an athletics stadium you need at least three TBM A-D cable reels and a connection box TBM-F2 in the timing room. If an Ethernet is required in the infield (e.g. photo finish and IDCam), these cables must be laid separately. A separate cable must also be laid for wind measurement (if you are not using the radio solution).

#### 2 Cable Plan