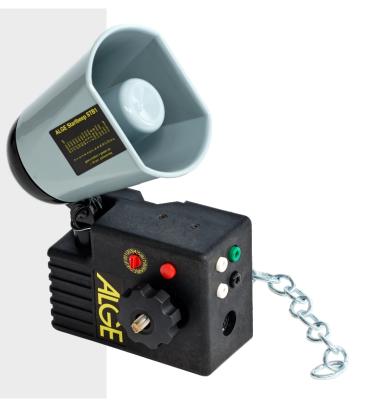

## **ALGE-TIMING**

The Startbeep STB1 is a universal, start acoustic device. Due to its sturdy construction, the STB1 is very simple and user-friendly to operate.

## Startbeep STB1

- · Nine fixed programmed start intervals can be selected with a switch: 10, 15, 20, 30, 40, 45, 60, 90 and 150 seconds.
- $\cdot$  A freely programmable start interval can be selected between 6 and 99:59 minutes with step switch.
- $\cdot$  special program for the 3-second countdown in speed climbing
- · countdown start by internal or external push button
- · countdown with or without standby signal (ten seconds before start)
- · In the horn mode, the Startbeep can be used as a start gun replacement, triggered by an internal or external push button.
- · It can be synchronized with other timing devices.
- start output, potential-free closed contact (e.g. for triggering a timing device)

## **Technical Data**

Sound converter:

Electronics:  $\mu$ P-controlled in CMOS Working temperature: -25°C to +45°C

Power supply: 9 V Alkaline battery or external power supply Connections: potential-free closing contact for synchronizing or

triggering of a timing device external push button

external power supplyon/off switch

internal push button
 horn loudspeaker, swivelling

Housing: polyamide, glass fibre reinforced (impact resistant)
Fastening: chain fastening e.g. for mounting on a post

Weight: 1 kg

Dimensions: 132 x 205 x 88 mm Operating duration: up to 80 hours