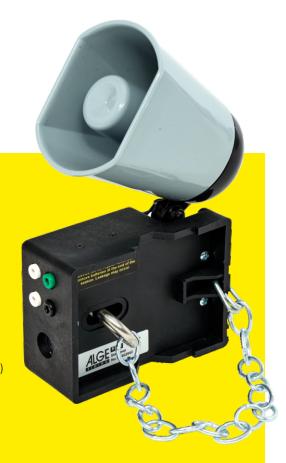

## **ALGE-TIMING**

The Startbeep STB1 is a universal, start acoustic device. Due to its sturdy construction, the STB1 is very simple and user-friendly to operate.

## Startbeep STB1

- · Nine fixed programmed start intervals can be selected with a switch: 10, 15, 20, 30, 40, 45, 60, 90 and 150 seconds.
- $\cdot$  A freely programmable start interval can be selected between 6 and 99:59 minutes with step switch.
- $\cdot$  special program for the 3-second countdown in speed climbing
- · countdown start by internal or external push button
- · countdown with or without standby signal (ten seconds before start)
- · In the horn mode, the Startbeep can be used as a start gun replacement, triggered by an internal or external push button.
- · It can be synchronized with other timing devices.
- start output, potential-free closed contact (e.g. for triggering a timing device)

## **Technical Data**

Sound converter:

Electronics:  $\mu$ P-controlled in CMOS Working temperature: -25°C to +45°C

Power supply: 9 V Alkaline battery or external power supply Connections: potential-free closing contact for synchronizing or

triggering of a timing device external push button

external power supplyon/off switch

internal push button
 horn loudspeaker, swivelling

Housing: polyamide, glass fibre reinforced (impact resistant)
Fastening: chain fastening e.g. for mounting on a post

Weight: 1 kg

Dimensions: 132 x 205 x 88 mm Operating duration: up to 80 hours