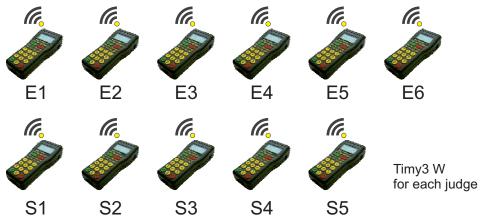

## **SYNCHRO**

The wireless judging system form ALGE-TIMING is based on the unique Timy3 with its integrated wireless timing network. This guarantees the most save data communication and easy operation.

The evaluation software which is provided from ALGE-TIMING is according to the FINA Rules.

It can drive any ALGE-TIMING Videowall or even numeric displays.