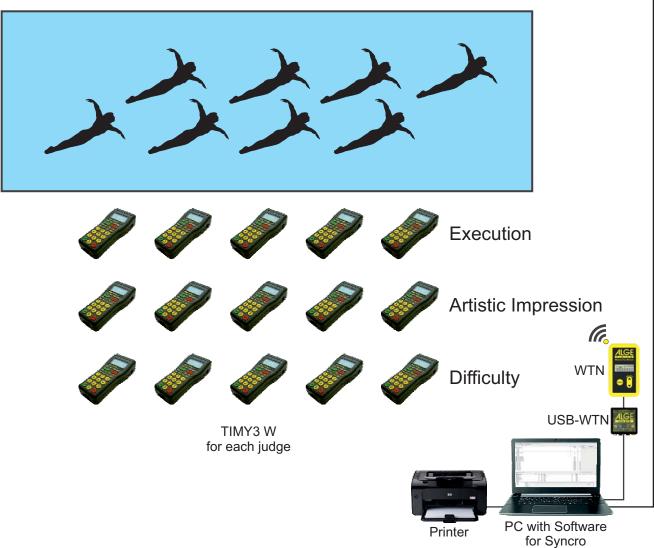

## **SYNCHRO**

The wireless judging system form ALGE-TIMING is based on the unique Timy3 with its integrated wireless timing network. This guarantees the most save data communication and easy operation.

The evaluation software which is provided from ALGE-TIMING is according to the FINA Rules.

It can drive any ALGE-TIMING Videowall or even numeric displays.