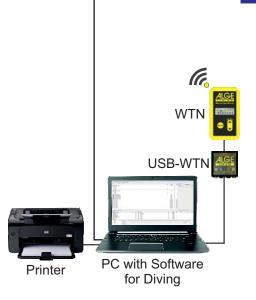

## **DIVING**

The wireless judging system form **ALGE-TIMING** is based on the unique Timy3 with its integrated wireless timing network. This guarantees the most save data communication and easy operation.

The evaluation software which is provided from ALGE-TIMING is according to the FINA Rules.

It can drive any ALGE-TIMING videowall or even numeric displays.

| BLN<br>2014 | Synchronized 3m - MEN<br>FINAL |      |       |        |
|-------------|--------------------------------|------|-------|--------|
|             | W. TAKUADOV                    | DUIG |       | 404.04 |
| 1           | Ilia ZAKHAROV                  | RUS  |       | 464.64 |
|             | Evgenii KUZNETSOV              |      |       |        |
| 2           | Patrick HAUSDING               | GER  |       | 438.15 |
|             | Stephan FECK                   |      | 26.49 |        |
| 3           | Oleksandr GORSHKOVOZOV         | UKR  |       | 433.98 |
|             | IIIya KVASHA                   |      | 30.66 |        |
| 4           | Michele BENEDETTI              | ITA  |       | 400.59 |
|             | Giovanni TOCCI                 |      | 64.05 |        |
| 5           | Christopher MEARS              | GBR  |       | 391.98 |
|             | Jack LAUGHER                   |      | 72.66 |        |