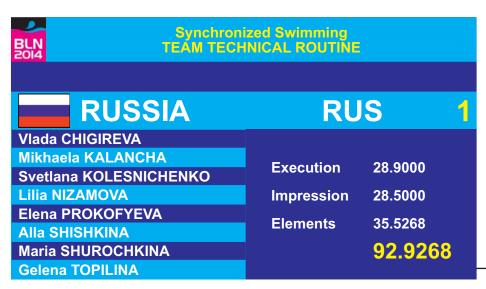

The evaluation software which is provided from ALGE-TIMING is according to the FINA Rules.

It can drive any ALGE-TIMING Videowall or even numeric displays.